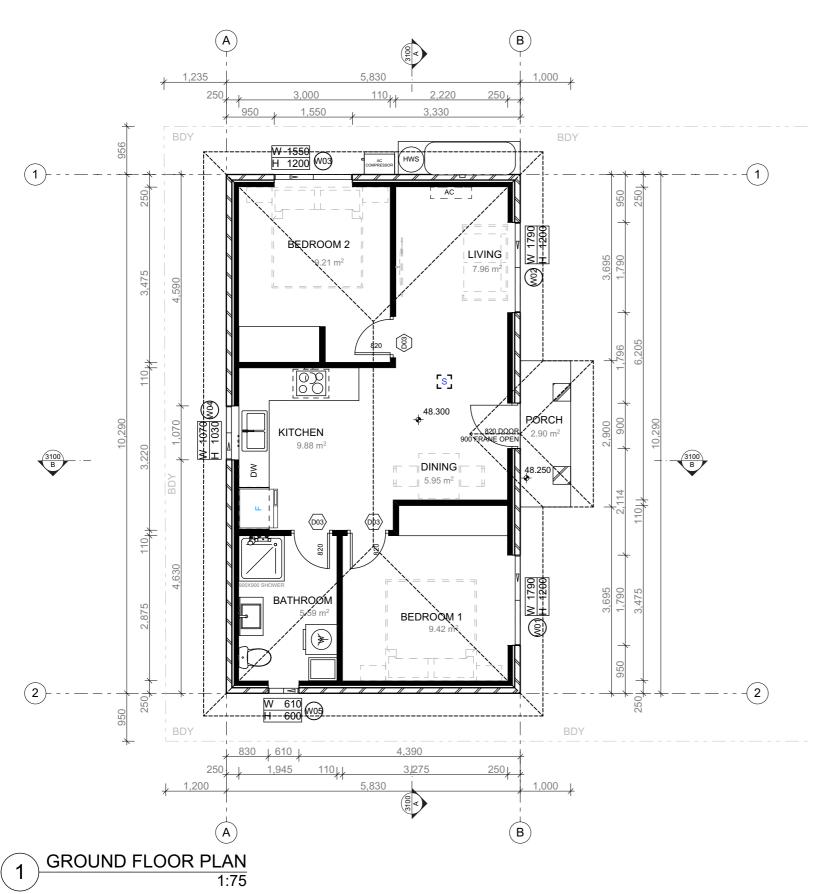

LOCATION OF DOWN PIPE (DP). BUILDER TO CROSS CHECK WITH APPROVED STORMWATER PLAN.

SHOULD ANY DISCREPANCY BEEN IDENTIFED APPROVED ENGINEERING PLAN TO TAKE PRECEDENCE

LOCATION OF SMOKE ALARM
(SA). HARD WIRED PHOTO ELECTRIC SOMKE ALARM TO BE
INSTALLED IN ACCORDANCE WITH NCC PART 3.7.5& AS 3786

## **BUILDER TO NOTE:**

EXHAUST SYSTEM INSTALLED IN THE KITCHEN, BATHROOM, SANITARY COMPARTMENTS OR LAUNDRY MUST COMPLY WITH MINIMUM FLOW RATES AS SPECIFIED IN NCC PART 3.8.7.3. BATHROOM, SANITARY **COMPARTMENTS & LAUNDRIES** MUST BE DISCHARGED DIRECTLY VIA SHAFT OR DUCT TO OUTDOOR AIR OR TO A VENTILATED ROOF SPACE COMPLYING WITH NCC PART 3.8.7.4

KITCHEN BENCH LENGTH (INC. FRIDGE): 5m

**EXTERNAL WALL LENGTH: 32.24 m (GRANNY FLAT ONLY)** 